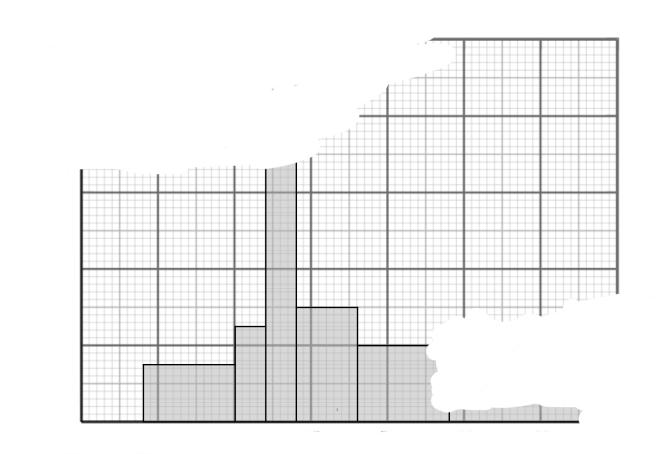

## TASK Histograms

Erin has collected the following data about 63 members of her local running club and printed off the frequency table and histogram.

The printer is running out of ink – so it hasn't printed clearly

Complete the table and the histogram for Erin.

| PB for 10 km (minutes) | Frequer |
|------------------------|---------|
| $34 \le t < 40$        |         |
|                        |         |
|                        | 15      |
|                        | 12      |
| $48 \le t < 54$        |         |
| $54 \le t \le 64$      |         |

## TASK

Erin has collected the following data about 63 members of her local running club and printed off the frequency table and histogram.

The printer is running out of ink - so it hasn't printed clearly

Complete the table and the histogram for Erin.

| PB for 10 km (minutes) | Frequency |
|------------------------|-----------|
| $34 \le t < 40$        | 9         |
| $40 \le t < 42$        | 5         |
| $42 \le t < 44$        | 15        |
| $44 \le t < 48$        | 12        |
| $48 \le t < 54$        | 12        |
| $54 \le t \le 64$      | 10        |