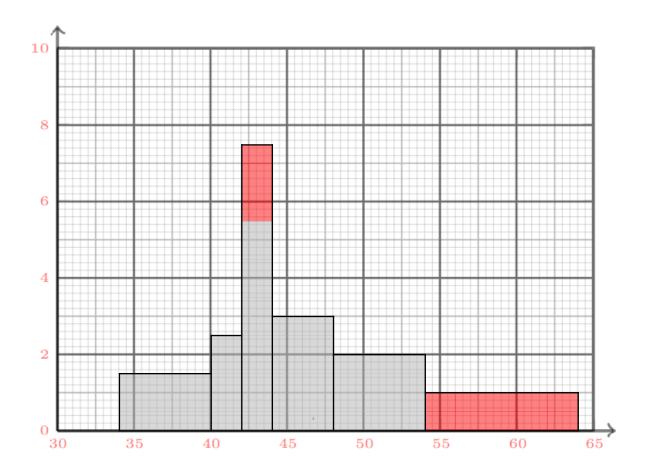

## TASK Histograms

Erin has collected the following data about 63 members of her local running club and printed off the frequency table and histogram.

The printer is running out of ink – so it hasn't printed clearly

Complete the table and the histogram for Erin.

| PB for 10 km (minutes) | Frequer |
|------------------------|---------|
| $34 \le t < 40$        |         |
|                        |         |
|                        | 15      |
|                        | 12      |
| $48 \le t < 54$        |         |
| $54 \le t \le 64$      |         |

## TASK

Erin has collected the following data about 63 members of her local running club and printed off the frequency table and histogram.

The printer is running out of ink - so it hasn't printed clearly

Complete the table and the histogram for Erin.

| PB for 10 km (minutes) | Frequency |
|------------------------|-----------|
| $34 \le t < 40$        | 9         |
| $40 \le t < 42$        | 5         |
| $42 \le t < 44$        | 15        |
| $44 \le t < 48$        | 12        |
| $48 \le t < 54$        | 12        |
| $54 \le t \le 64$      | 10        |